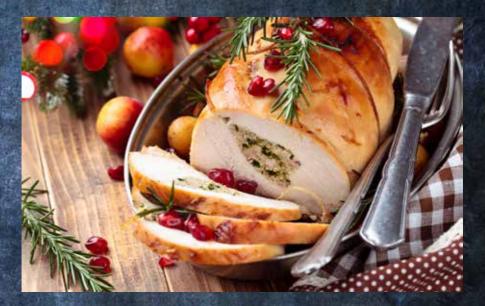

# Boneless Turkey Breast Joints, Turkey Crown & Chicken

### Customers love the quality and 'ease of carving' with no dark leg or thigh meat.

Joints come in a range of sizes suitable for any family gathering. Choose from our range of small, medium or large joints and our plain or stuffed options.