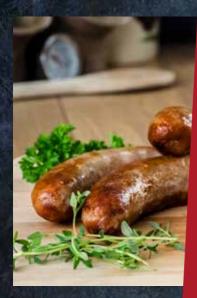

Jausages, Bacon & Accompaniments

No Christmas dinner would be complete without these, adding that final touch for your perfect Christmas.

Our Famous Range of Jausages & Bacon

Streaky Bacon Dry Cured Back bacon Medium Gammon Joint Each Approx 1.3kg Large Gammon Joint

Each approx 2.5kg

Maple & Mustard Gammon Joint Each approx 2.5kg

Chipolatas Traditional Thick Pork Sausage Sausage Meat Speciality Sausage

Accompaniments

Pigs In Blankets Edwards of Conwy Stuffing Goose Fat